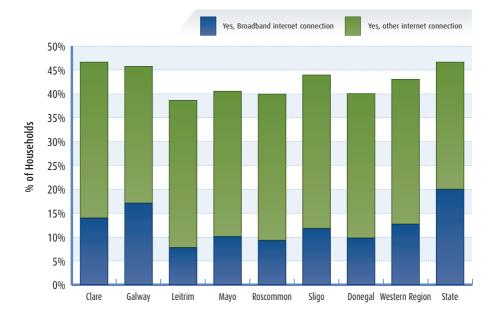

## 7.4 Percentage of households in each county and in the Western Region classified by type of internet access, 2006

|                | % with/without Internet Access 2006      |                                      |                          |            |                     |
|----------------|------------------------------------------|--------------------------------------|--------------------------|------------|---------------------|
| County/Region  | Yes, Broadband<br>internet<br>connection | Yes, other<br>internet<br>connection | No access to<br>internet | Not stated | Total<br>Households |
| Clare          | 14.0                                     | 32.7                                 | 47.4                     | 5.9        | 38,026              |
| Galway         | 17.1                                     | 28.7                                 | 49.8                     | 4.4        | 78,206              |
| Leitrim        | 7.8                                      | 30.9                                 | 58.7                     | 2.7        | 10,541              |
| Мауо           | 10.1                                     | 30.5                                 | 55.8                     | 3.6        | 43,218              |
| Roscommon      | 9.3                                      | 30.7                                 | 57.4                     | 2.5        | 20,624              |
| Sligo          | 11.8                                     | 32.2                                 | 53.5                     | 2.5        | 21,352              |
| Donegal        | 9.8                                      | 30.3                                 | 57.7                     | 2.2        | 49,993              |
| Western Region | 12.7                                     | 30.4                                 | 53.2                     | 3.7        | 261,960             |
| State          | 20.0                                     | 26.7                                 | 48.1                     | 5.2        | 1,462,296           |