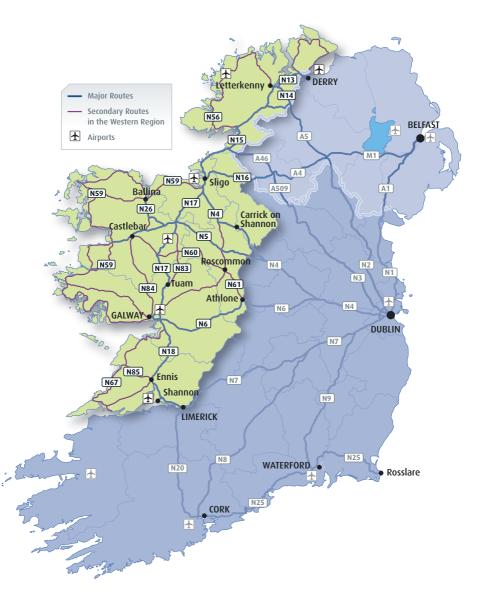

.9       | 6.6                                  | 1.7                                            | 26,829           |
| Donegal        | 8.8                               | 1.9         | 80.8       | 6.8                                  | 1.7                                            | 55,530           |
| Western Region | 10.7                              | 2.3         | 77.9       | 7.0                                  | 2.1                                            | 322,772          |
| State          | 12.8                              | 9.0         | 70.0       | 5.6                                  | 2.6                                            | 1,892,787        |

Source: CSO, Census of Population 2006, Volume 12, Table 6



#### 7.2 Road and air access to the Western Region



#### 7.3 Rail lines and number of services from Dublin to final destinations, 2008



Source: Irish Rail and Translink



## 7.4 Percentage of households in each county and in the Western Region classified by type of internet access, 2006



|                | % with/without Internet Access 2006      |                                      |                          |            |                     |
|----------------|------------------------------------------|--------------------------------------|--------------------------|------------|---------------------|
| County/Region  | Yes, Broadband<br>internet<br>connection | Yes, other<br>internet<br>connection | No access to<br>internet | Not stated | Total<br>Households |
| Clare          | 14.0                                     | 32.7