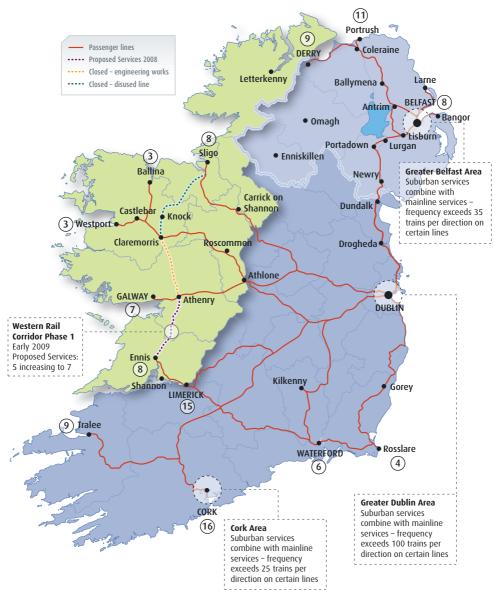

#### 7.3 Rail lines and number of services from Dublin to final destinations, 2008

Source: Irish Rail and Translink