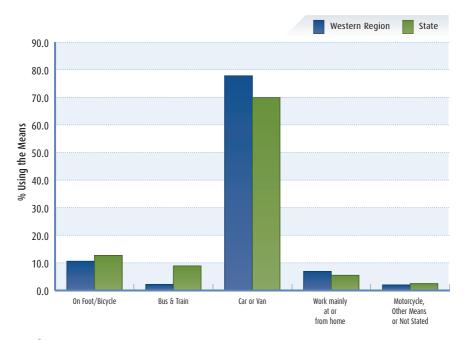

## 7.1a Means of travel used for journey to work in the Western Region and State, 2006

## 7.1b Means of travel used for journey to work in each county and in the Western Region, 2006

|                | % Using this Means of Travel 2006 |             |            |                                      |                                                |                  |
|----------------|-----------------------------------|-------------|------------|--------------------------------------|------------------------------------------------|------------------|
| County/Region  | On Foot/<br>Bicycle               | Bus & Train | Car or Van | Work<br>mainly at<br>or from<br>home | Motorcycle,<br>Other<br>Means or<br>Not Stated | Total<br>Persons |
| Clare          | 10.0                              | 2.0         | 77.9       | 7.3                                  | 2.8                                            | 49,138           |
| Galway         | 12.8                              | 3.6         | 75.1       | 6.2                                  | 2.3                                            | 102,114          |
| Leitrim        | 8.2                               | 1.5         | 80.3       | 8.2                                  | 1.8                                            | 12,476           |
| Мауо           | 10.4                              | 1.3         | 78.4       | 7.9                                  | 2.0                                            | 51,141           |
| Roscommon      | 7.8                               | 1.6         | 80.6       | 8.4                                  | 1.6                                            | 25,544           |
| Sligo          | 12.2                              | 1.6         | 77.9       | 6.6                                  | 1.7                                            | 26,829           |
| Donegal        | 8.8                               | 1.9         | 80.8       | 6.8                                  | 1.7                                            | 55,530           |
| Western Region | 10.7                              | 2.3         | 77.9       | 7.0                                  | 2.1                                            | 322,772          |
| State          | 12.8                              | 9.0         | 70.0       | 5.6                                  | 2.6                                            | 1,892,787        |