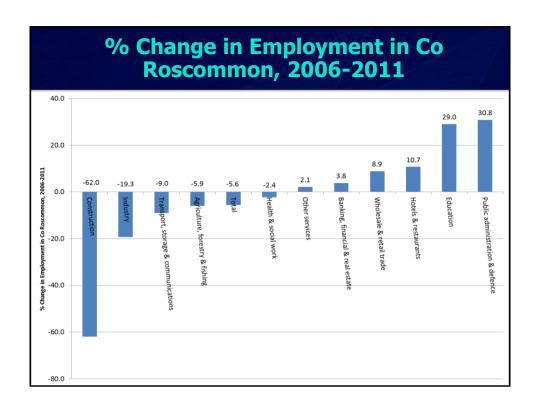

## Employment & Unemployment in Co Roscommon 2011

- ► Employment (Census 2011)
  - ► 24,390 people at work
  - ► 5,232 are self-employed (21.5% of total v 16.9% in State) High share self-employed
  - ▶ 4,866 students (15 years or over)
- ► Unemployment (Census 2011)
  - ▶ 5,856 people unemployed
  - ▶ 19.4% Unemployment Rate (19% in State)