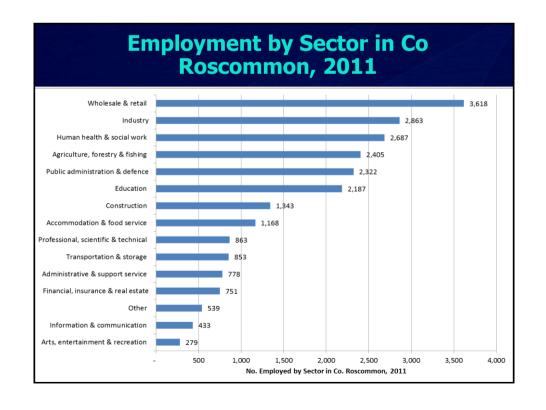

## Employment & Unemployment in Co Roscommon 2011

- ► Employment (Census 2011)
  - ► 24,390 people at work
  - ► 5,232 are self-employed (21.5% of total v 16.9% in State) High share self-employed
  - ▶ 4,866 students (15 years or over)
- ► Unemployment (Census 2011)
  - ▶ 5,856 people unemployed
  - ▶ 19.4% Unemployment Rate (19% in State)