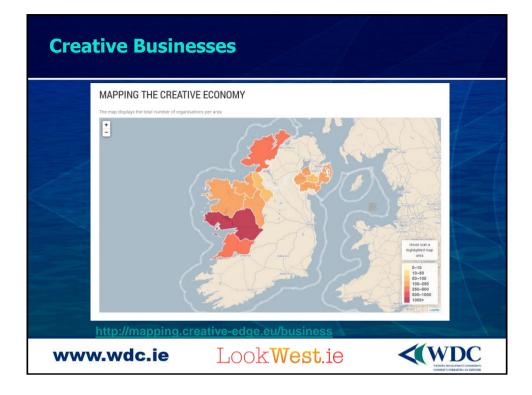

| County             | Creative<br>Businesses | Festivals &<br>Events | Spaces &<br>Facilities |
|--------------------|------------------------|-----------------------|------------------------|
| Donegal            | 407                    | 48                    | 9                      |
| Leitrim            | 97                     | 20                    | :                      |
| Sligo              | 249                    | 44                    | !                      |
| Мауо               | 200                    | 65                    | :                      |
| Roscommon          | 140                    | 37                    | 3                      |
| Galway             | 1,018                  | 83                    | 1                      |
| Clare              | 355                    | 48                    |                        |
| Western Region     | 2,466                  | 348                   | 54                     |
| http://mapping.cre | astive-edge eu/        | 1 1                   | z = 1                  |