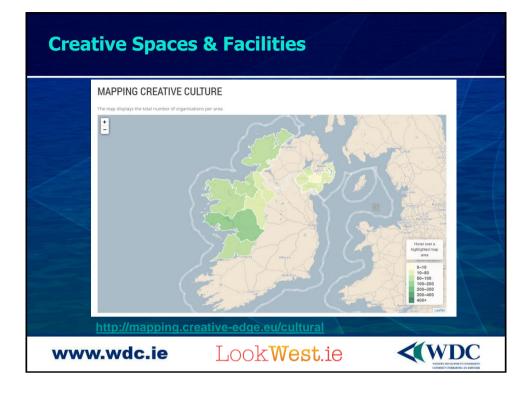

| County             | Creative<br>Businesses | Festivals &<br>Events | Spaces &<br>Facilities |
|--------------------|------------------------|-----------------------|------------------------|
| Donegal            | 407                    | 48                    | 9                      |
| Leitrim            | 97                     | 20                    | :                      |
| Sligo              | 249                    | 44                    | !                      |
| Мауо               | 200                    | 65                    | :                      |
| Roscommon          | 140                    | 37                    | 3                      |
| Galway             | 1,018                  | 83                    | 1                      |
| Clare              | 355                    | 48                    |                        |
| Western Region     | 2,466                  | 348                   | 54                     |
| http://mapping.cre | astive-edge eu/        | 1 1                   | z = 1                  |