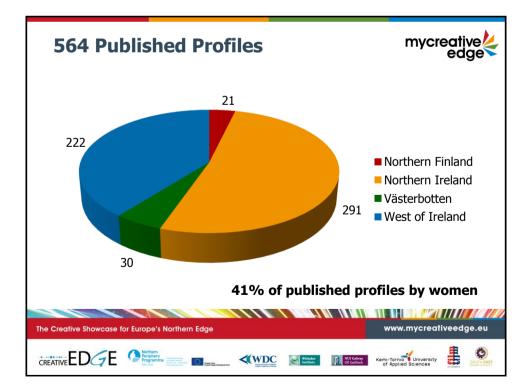

|
| Leitrim            | 97                     | 20                    | :                      |
| Sligo              | 249                    | 44                    | !                      |
| Мауо               | 200                    | 65                    | :                      |
| Roscommon          | 140                    | 37                    | 3                      |
| Galway             | 1,018                  | 83                    | 1                      |
| Clare              | 355                    | 48                    |                        |
| Western Region     | 2,466                  | 348                   | 54                     |
| http://mapping.cre | astive-edge eu/        | 1 1                   | z = 1                  |





































| Creative Momentum's Approach                                                                |                         |                       |                                                                              |
|---------------------------------------------------------------------------------------------|-------------------------|-----------------------|------------------------------------------------------------------------------|
| Innovate new crea<br>products/services the<br>collaboration & increase<br>& business skills | rough<br>e creative     | regional              | ct creative enterprises<br>ly & transnationally for<br>usiness opportunities |
|                                                                                             | Growing (<b