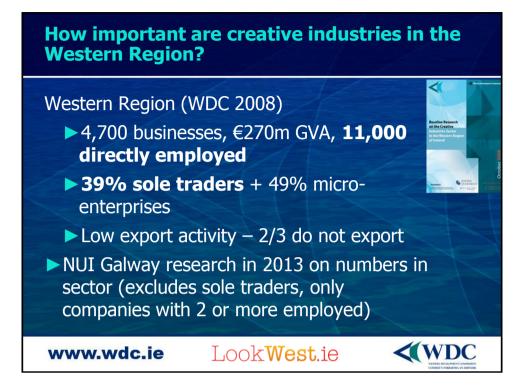

| County             | Creative<br>Businesses | Festivals &<br>Events | Spaces &<br>Facilities |
|--------------------|------------------------|-----------------------|------------------------|
| Donegal            | 407                    | 48                    | 9                      |
| Leitrim            | 97                     | 20                    | :                      |
| Sligo              | 249                    | 44                    | !                      |
| Мауо               | 200                    | 65                    | :                      |
| Roscommon          | 140                    | 37                    | 3                      |
| Galway             | 1,018                  | 83                    | 1                      |
| Clare              |