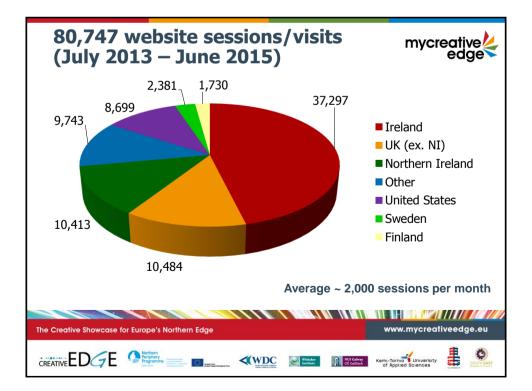

im            | 97                     | 20                    | :                      |
| Sligo              | 249                    | 44                    | !                      |
| Мауо               | 200                    | 65                    | :                      |
| Roscommon          | 140                    | 37                    | 3                      |
| Galway             | 1,018                  | 83                    | 1                      |
| Clare              | 355                    | 48                    |                        |
| Western Region     | 2,466                  | 348                   | 54                     |
| http://mapping.cre | astive-edge eu/        | 1 1                   | z = 1                  |





































| Creative Momentum's Approach                                                                |                         |                       |                                                                              |
|---------------------------------------------------------------------------------------------|-------------------------|-----------------------|------------------------------------------------------------------------------|
| Innovate new crea<br>products/services the<br>collaboration & increase<br>& business skills | rough<br>e creative     | regional              | ct creative enterprises<br>ly & transnationally for<br>usiness opportunities |
|                                                                                             | Growing (<br>Cultural I