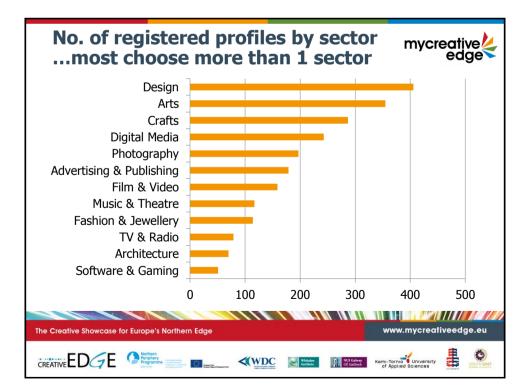

| Leitrim            | 97                     | 20                    | :                      |
| Sligo              | 249                    | 44                    | !                      |
| Мауо               | 200                    | 65                    | :                      |
| Roscommon          | 140                    | 37                    | 3                      |
| Galway             | 1,018                  | 83                    | 1                      |
| Clare              | 355                    | 48                    |                        |
| Western Region     | 2,466                  | 348                   | 54                     |
| http://mapping.cre | astive-edge eu/        | 1 1                   | z = 1                  |





































| Creative Momentum's Approach                                                                |                         |                       |                                                                              |
|---------------------------------------------------------------------------------------------|-------------------------|-----------------------|------------------------------------------------------------------------------|
| Innovate new crea<br>products/services the<br>collaboration & increase<br>& business skills | rough<br>e creative     | regional              | ct creative enterprises<br>ly & transnationally for<br>usiness opportunities |
|                                                                                             | Growing (<br>Cu