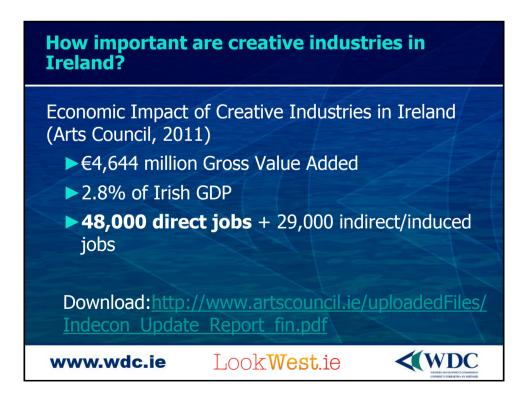

| County             | Creative<br>Businesses | Festivals &<br>Events | Spaces &<br>Facilities |
|--------------------|------------------------|-----------------------|------------------------|
| Donegal            | 407                    | 48                    | 9                      |
| Leitrim            | 97                     | 20                    | :                      |
| Sligo              | 249                    | 44                    | !                      |
| Мауо               | 200                    | 65                    | :                      |
| Roscommon          | 140                    | 37                    | 3                      |
| Galway             | 1,018                  | 83                    | 1                      |
| Clare